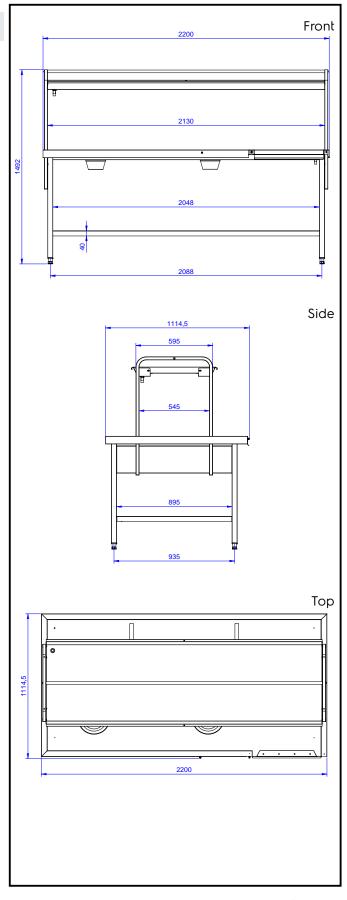

# **Key Information:**

External dimensions, Width:

865345 (BHST2211L)2200 mmExternal dimensions, Depth:1100 mmExternal dimensions, Height:1551 mmNet weight:19 kg

Handling System Sorting Table Left to Right, 2200x1100mm